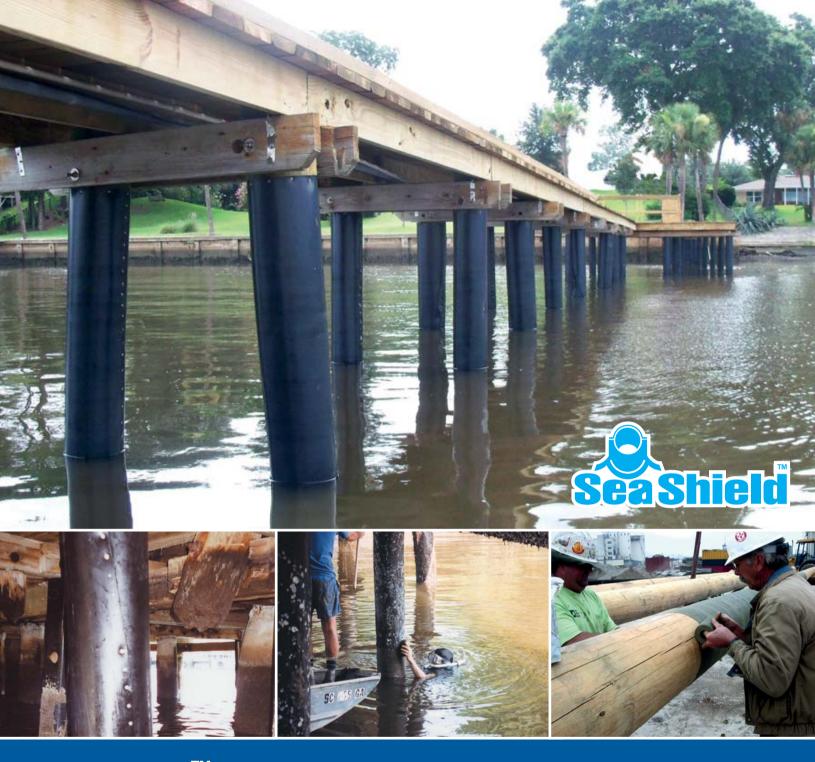

## TIMBER PILE PROTECTION SYSTEM THAT INCLUDES PETROLATUM TAPE AND A PROTECTIVE OUTERCOVER

SeaShield Series 90 System provides timber pile protection against marine borer destruction and deterioration due to weathering. The system eliminates existing marine borers and protects against further infestation.

### **FEATURES:**

- Prevents infestation of marine borers
- Prevents leaching of creosote and/or ACZA into the water
- Can accommodate irregular shaped timber piles
- Provides abrasion and puncture resistance in aggressive coastal environments
- Simple design allows for easy installation
- Adds years of service life to piles
- Long, maintenance-free service life
- Proven 90 year history of sealing out oxygen