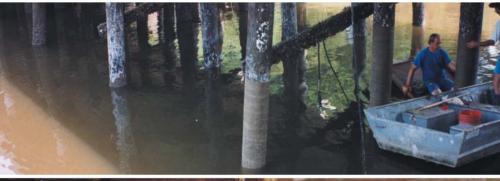

## TIMBER PILE PROTECTION SYSTEM THAT INCLUDES PETROLATUM TAPE AND A PROTECTIVE OUTERCOVER

SeaShield Series 90 System provides timber pile protection against marine borer destruction and deterioration due to weathering. The system eliminates existing marine borers and protects against further infestation.

### **FEATURES:**

- Prevents infestation of marine borers
- Prevents leaching of creosote and/or ACZA into the water
- Can accommodate irregular shaped timber piles
- Provides abrasion and puncture resistance in aggressive coastal environments
- Simple design allows for easy installation
- Adds years of service life to piles
- Long, maintenance-free service life
- Proven 90 year history of sealing out oxygen