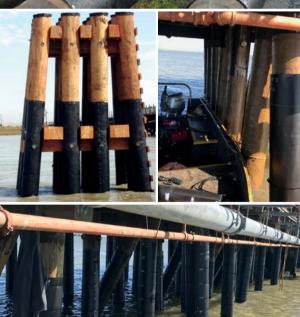

## TIMBER PILE PROTECTION SYSTEM THAT INCLUDES PETROLATUM TAPE AND A PROTECTIVE OUTERCOVER

SeaShield Series 90 System provides timber pile protection against marine borer destruction and deterioration due to weathering. The system eliminates existing marine borers and protects against further infestation.

### **FEATURES:**

- Prevents infestation of marine borers
- Prevents leaching of creosote and/or ACZA into the water
- Can accommodate irregular shaped timber piles
- Provides abrasion and puncture resistance in aggressive coastal environments
- Simple design allows for easy installation
- Adds years of service life to piles
- Long, maintenance-free service life
- Proven 90 year history of sealing out oxygen