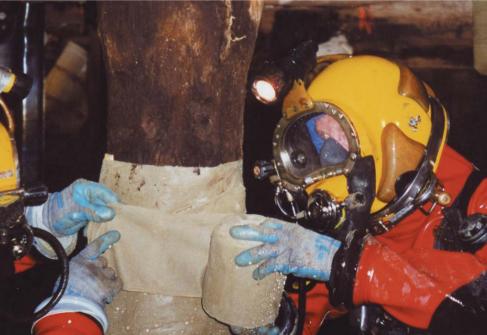

## TIMBER PILE PROTECTION SYSTEM THAT INCLUDES PETROLATUM TAPE AND A PROTECTIVE OUTERCOVER

SeaShield Series 90 System provides timber pile protection against marine borer destruction and deterioration due to weathering. The system eliminates existing marine borers and protects against further infestation.

### **FEATURES:**

- Prevents infestation of marine borers
- Prevents leaching of creosote and/or ACZA into the water
- Can accommodate irregular shaped timber piles
- Provides abrasion and puncture resistance in aggressive coastal environments
- Simple design allows for easy installation
- Adds years of service life to piles
- Long, maintenance-free service life
- Proven 90 year history of sealing out oxygen