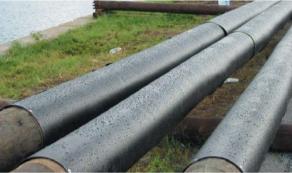

## TIMBER PILE PROTECTION SYSTEM THAT INCLUDES PETROLATUM TAPE AND A PROTECTIVE OUTERCOVER

SeaShield Series 90 System provides timber pile protection against marine borer destruction and deterioration due to weathering. The system eliminates existing marine borers and protects against further infestation.

### **FEATURES:**

- Prevents infestation of marine borers
- Prevents leaching of creosote and/or ACZA into the water
- Can accommodate irregular shaped timber piles
- Provides abrasion and puncture resistance in aggressive coastal environments
- Simple design allows for easy installation
- Adds years of service life to piles
- Long, maintenance-free service life
- Proven 90 year history of sealing out oxygen