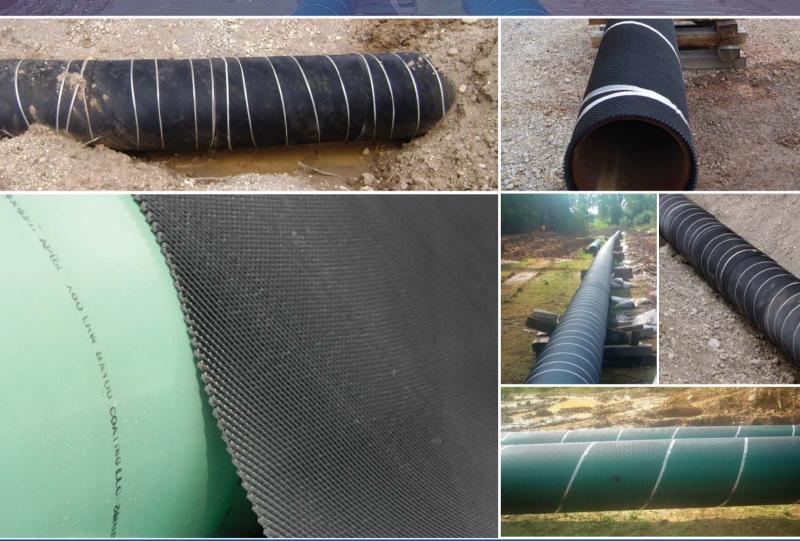

## PREMIER COATINGS™ ROCKSHIELD

PROTECTIVE PIPELINE MESH

## PROTECTS COATINGS FROM:

Rocky Backfill
Protrusions
Abrasions
Ground Shifting
Ground Expanision or Contraction
Extreme Weather Conditions

ROCKSHIELD IS MANUFACTURED FROM HIGH DENSITY POLYETHYLENE (HDPE) INCORPORATING A SPECIAL EXPANSION PROCESS TO PROVIDE COMPRESSIVE STRENGTH AND FLEXIBILITY. IT IS EXTRUDED INTO A DIAMOND MESH PATTERN.

Premier Coatings provides standard duty (SD) and heavy duty (HD) to meet your pipeline coating protection needs. Flexible 50 ft rolls or custom cut pads that can easily be installed without special training.

## **FEATURES:**

- Flexible for easy handling even at low temperatures
- Lightweight
- Porous mesh allows water flow for cathodic protection and testing
- Inert and environmentally stable
- High impact strength and tensile strength
- Cost effective protection for pipeline coatings
- Available in rolls or pads