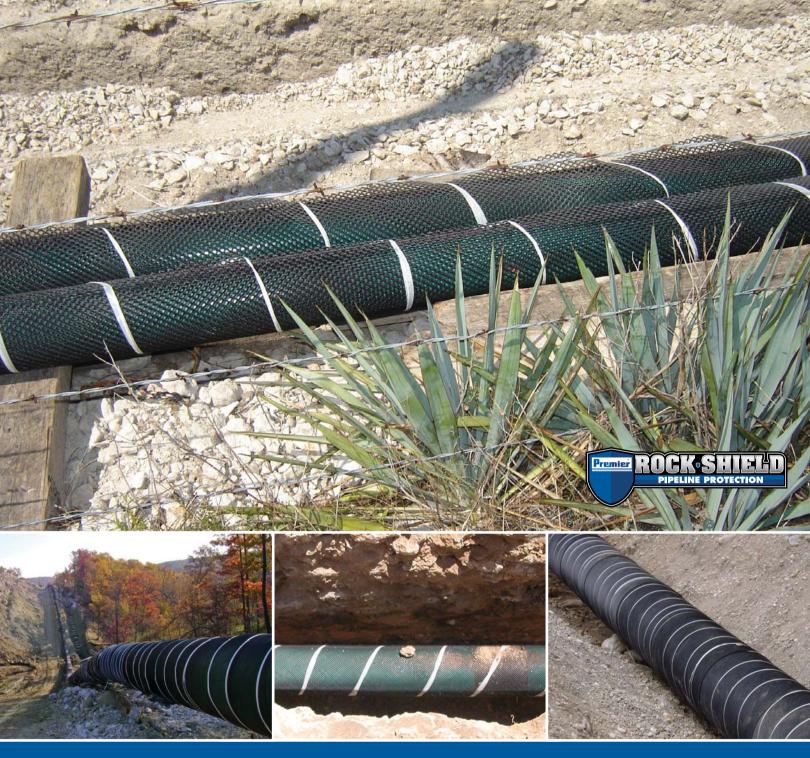

## PREMIER COATINGS™ ROCKSHIELD

PROTECTIVE PIPELINE MESH

## PROTECTS COATINGS FROM:

Rocky Backfill
Protrusions
Abrasions
Ground Shifting
Ground Expanision or Contraction
Extreme Weather Conditions

ROCKSHIELD IS MANUFACTURED FROM HIGH DENSITY POLYETHYLENE (HDPE) INCORPORATING A SPECIAL EXPANSION PROCESS TO PROVIDE COMPRESSIVE STRENGTH AND FLEXIBILITY. IT IS EXTRUDED INTO A DIAMOND MESH PATTERN.

Premier Coatings provides standard duty (SD) and heavy duty (HD) to meet your pipeline coating protection needs. Flexible 50 ft rolls or custom cut pads that can easily be installed without special training.

## **FEATURES:**

- Flexible for easy handling even at low temperatures
- Lightweight
- Porous mesh allows water flow for cathodic protection and testing
- Inert and environmentally stable
- High impact strength and tensile strength
- Cost effective protection for pipeline coatings
- Available in rolls or pads