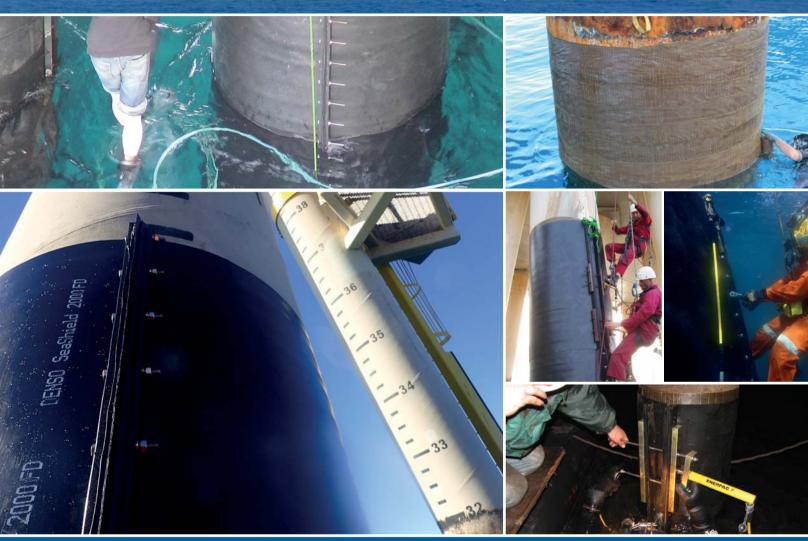

# SEASHIELD<sup>™</sup> SERIES 2000FD ULTIMATE STEEL AND CONCRETE PILE PROTECTION SYSTEM

## THE ULTIMATE HEAVY-DUTY PILE PROTECTION SYSTEM FOR PILINGS IN THE MOST AGGRESSIVE ENVIRONMENTS

SeaShield Series 2000FD System provides splash zone protection for steel and concrete piles. The system is ideal for environments where conditions are too severe for paint systems, epoxies and other conventional forms of protection.

#### **FEATURES:**

- Minimal surface preparation required (no abrasive blasting)
- Fast and easy installation
- Can be applied underwater
- Proven 90-year history of corrosion protection
- One piece jackets & UV resistant
- High impact resistance in aggressive environments
- Safe to apply and environmentally responsible
- 30 year plus service life