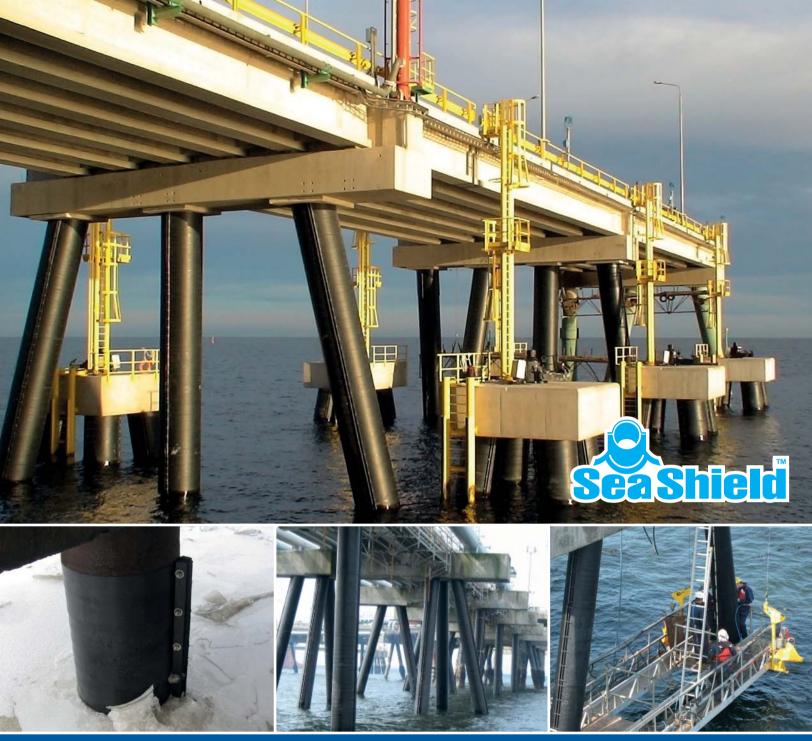

# SEASHIELD<sup>™</sup> SERIES 2000FD ULTIMATE STEEL AND CONCRETE PILE PROTECTION SYSTEM

## THE ULTIMATE HEAVY-DUTY PILE PROTECTION SYSTEM FOR PILINGS IN THE MOST AGGRESSIVE ENVIRONMENTS

SeaShield Series 2000FD System provides splash zone protection for steel and concrete piles. The system is ideal for environments where conditions are too severe for paint systems, epoxies and other conventional forms of protection.

#### **FEATURES:**

- Minimal surface preparation required (no abrasive blasting)
- Fast and easy installation
- Can be applied underwater
- Proven 90-year history of corrosion protection
- One piece jackets & UV resistant
- High impact resistance in aggressive environments
- Safe to apply and environmentally responsible
- 30 year plus service life